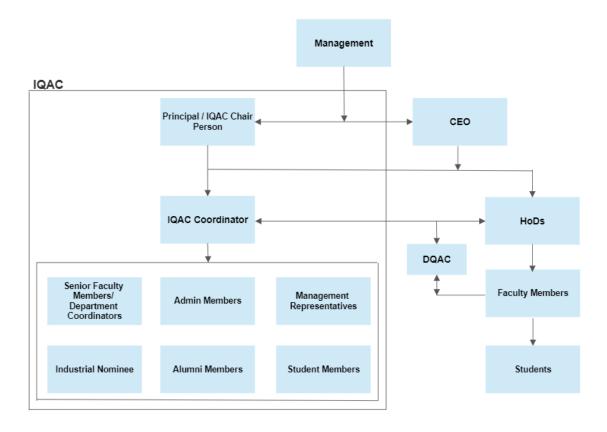

# The composition of the IQAC may be as follows:

- 1. Chairperson: Head of the Institution
- 2. Teachers to represent all level (Three to eight)
- 3. One member from the Management
- 4. Few Senior administrative officers
- 5. One nominee each from local society, Students and Alumni
- 6. One nominee each from Employers /Industrialists/Stakeholders
- 7. One of the senior teachers as the coordinator/Director of the IQAC

# **IQAC Executive Committee**

- o Principal
- o Dean UG
- o Dean PG
- o IOAC Coordinator

# Responsible for

- Initiating academic & administrative policies, quality improvement & curriculum development programmes and research activity.
- Internal monitoring of academic programs, audits and general academic administration.